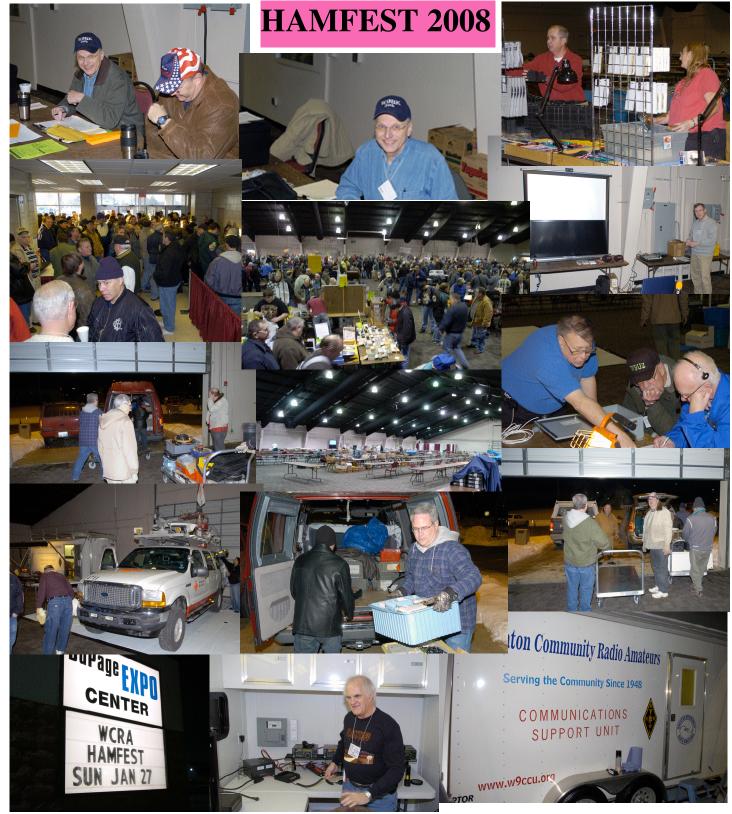

## From the President's Gavel

by Don, N9NYX WCRA President

Our Hamfest for this year is now behind us and we can look forward to 2009 and how we can offer a better experience to both vendors and attendees.

I got the impression in working the stage with Doug, W9NJM, that the crown was a little larger than last year's. Our more people were staying in the venue longer than they usually did in the past.

This year Doug decided to use the Expo's sound system which had recently been installed. There were some dead spots or areas that the volume was not as loud as it needed to be for the size of the hall and or the number of people in the hall.

I think all of us would like to have a vendor that we would be able to buy new radios from. There are several things we may be able to do to entice a vendor that has in the past attended our Hamfest to once again consider making our show part of their yearly calendar. I hate to suggest offering free tables or an expense rebate but I think it may make sense to consider some way to encourage someone like Ham Radio Outlet to attend our Mid-Winter Hamfest. If you have any ideas please bring them to the meeting this friday.

If any of you have any ideas that you would like to put forward to improve our Hamfest I would like to encourage you to speak up this friday. John, WT9Y, would like to have constructive input.

Our Vice- President, Peter, KB9KZO, has a job that conflicts with being able to get to many of our Friday night meetings and he has a hard time getting the time to spend putting together the programs for each monthly meeting. If any of you have any ideas